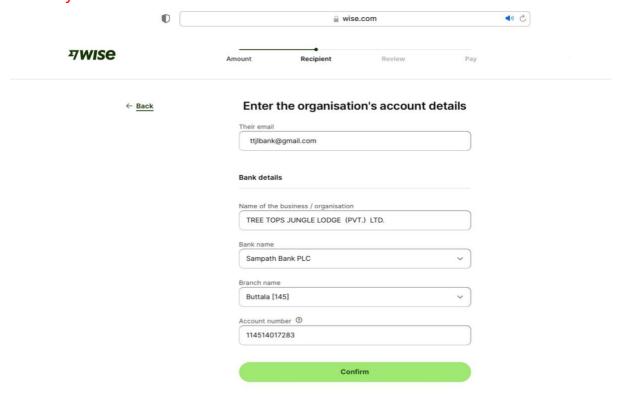

#### In the Wise.com form

Please use our company bank details — as in the Invoice:

BANK ACCOUNT IN SRILANKA

## **BANK DETAILS**

Bank: SAMPATH BANK PLC.

Branch: Buttala

Address: Kataragama Road, 91100 Buttala, Sri Lanka

TREE TOPS JUNGLE LODGE (PVT.) LTD. Account Holder Name: Company Reg. Address: Badeyaya, 91060 Okkampitiya, Sri Lanka

114514017283 Account no.

SWIFT: **BSAMLKLX** 

An international Bank transfer to Sri Lanka requires a SWIFT code { IBAN is not required }

EMAIL FOR TRANSFER USE: ttilbank@gmail.com

In case a money transfer requires use of an email address, please use this.

Please use this email in on Wise.com.

Please let us know