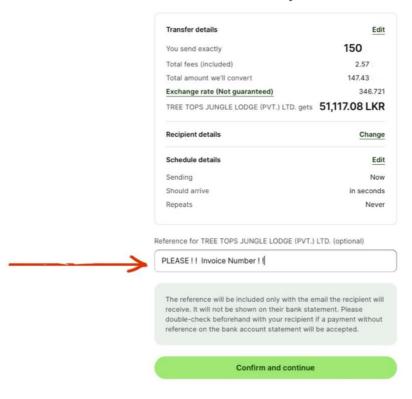

## In Review Transfer Section - please write invoice number

### Review details of your transfer