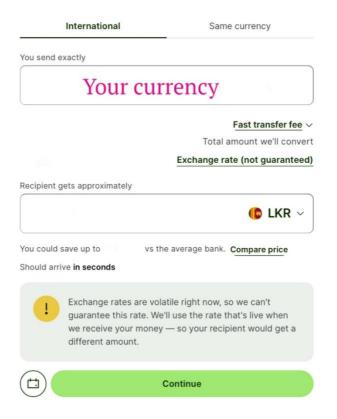

# Step - By - Step:

Features - Pricing Help EN Login Register

# **MONEY FOR HERE, THERE AND EVERYWHERE**

One place to manage your money. Save when you send, receive

No need to Open an Account