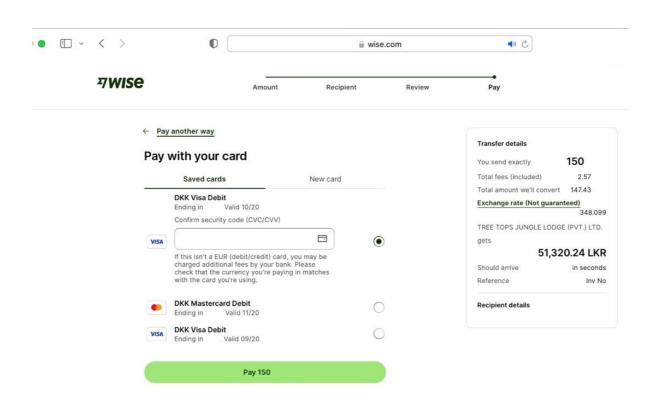

, 91100 Buttala, Sri Lanka

TREE TOPS JUNGLE LODGE (PVT.) LTD. Account Holder Name: Company Reg. Address: Badeyaya, 91060 Okkampitiya, Sri Lanka

114514017283 Account no.

SWIFT: **BSAMLKLX** 

An international Bank transfer to Sri Lanka requires a SWIFT code { IBAN is not required }

EMAIL FOR TRANSFER USE: ttilbank@gmail.com

In case a money transfer requires use of an email address, please use this.

Please use this email in on Wise.com.

Please let us know

# Step - By - Step:



Features - Pricing Help EN Login Register



# **MONEY FOR HERE, THERE AND EVERYWHERE**

One place to manage your money. Save when you send, receive

No need to Open an Account











## Fill this form



## In Review Transfer Section - please write invoice number

### Review details of your transfer