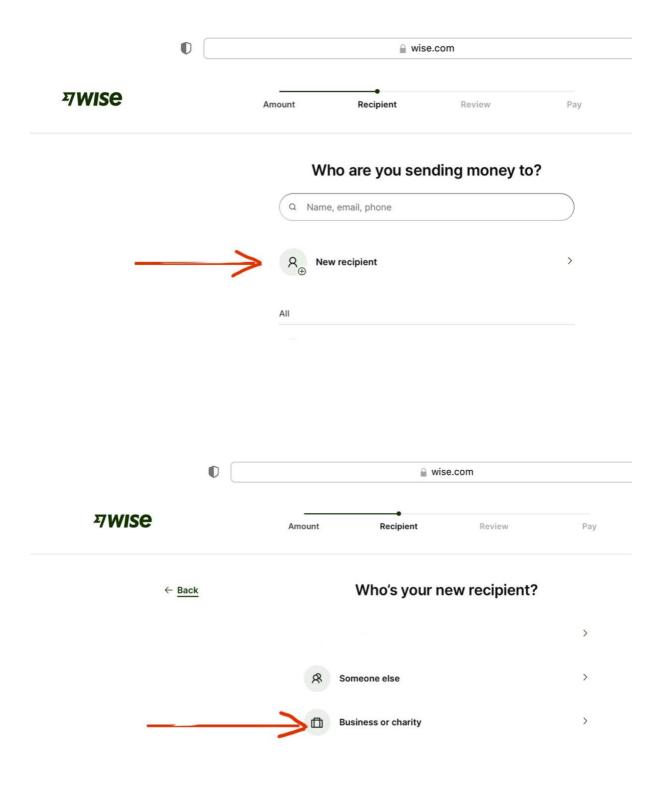

e Invoice:

BANK ACCOUNT IN SRILANKA

## **BANK DETAILS**

Bank: SAMPATH BANK PLC.

Branch: Buttala

Address: Kataragama Road, 91100 Buttala, Sri Lanka

TREE TOPS JUNGLE LODGE (PVT.) LTD. Account Holder Name: Company Reg. Address: Badeyaya, 91060 Okkampitiya, Sri Lanka

114514017283 Account no.

SWIFT: **BSAMLKLX** 

An international Bank transfer to Sri Lanka requires a SWIFT code { IBAN is not required }

EMAIL FOR TRANSFER USE: ttilbank@gmail.com

In case a money transfer requires use of an email address, please use this.

Please use this email in on Wise.com.

Please let us know

# Step - By - Step:



Features - Pricing Help EN Login Register



# **MONEY FOR HERE, THERE AND EVERYWHERE**

One place to manage your money. Save when you send, receive

No need to Open an Account











## Fill this form



## In Review Transfer Section - please write invoice number

### Review details of your transfer