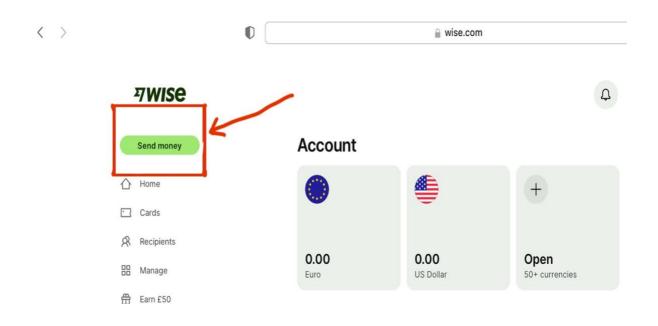

## Guide to payment via Wise.com

Prepared by Tree Tops Jungle Lodge

If you have an **account** on Wise, the appearance may look different