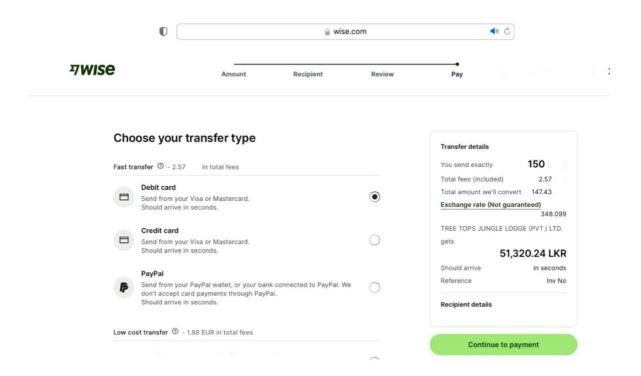

ad, 91100 Buttala, Sri Lanka

TREE TOPS JUNGLE LODGE (PVT.) LTD. Account Holder Name: Company Reg. Address: Badeyaya, 91060 Okkampitiya, Sri Lanka

114514017283 Account no.

SWIFT: **BSAMLKLX** 

An international Bank transfer to Sri Lanka requires a SWIFT code { IBAN is not required }

EMAIL FOR TRANSFER USE: ttilbank@gmail.com

In case a money transfer requires use of an email address, please use this.

Please use this email in on Wise.com.

Please let us know

# Step - By - Step:



Features - Pricing Help EN Login Register



# **MONEY FOR HERE, THERE AND EVERYWHERE**

One place to manage your money. Save when you send, receive

No need to Open an Account











## Fill this form



## In Review Transfer Section - please write invoice number

### Review details of your transfer